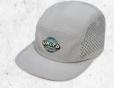

# SUMMIT // BLK006

An unstructured 5-panel running style in a low crown fit with a flat visor and quick-release buckle style adjuster. The Summit features our Paradigm 40+ UPF & wicking fabric, buoyant visor technology, breathable perforated panels, and premium construction techniques.

HORIZONTAL FRONT PANEL // FLAT VISOR WITH VISOR BINDING