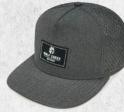

## FOUNDATION // BLK002

A structured 5-panel high crown fit with a slight curve visor and high-quality snap adjuster. The Foundation features our Pinnacle water-resistant & wicking fabric, buoyant visor technology, breathable perforated panels, and premium construction techniques.

PEAK SEAM FRONT 5-PANEL // SLIGHT CURVE VISOR