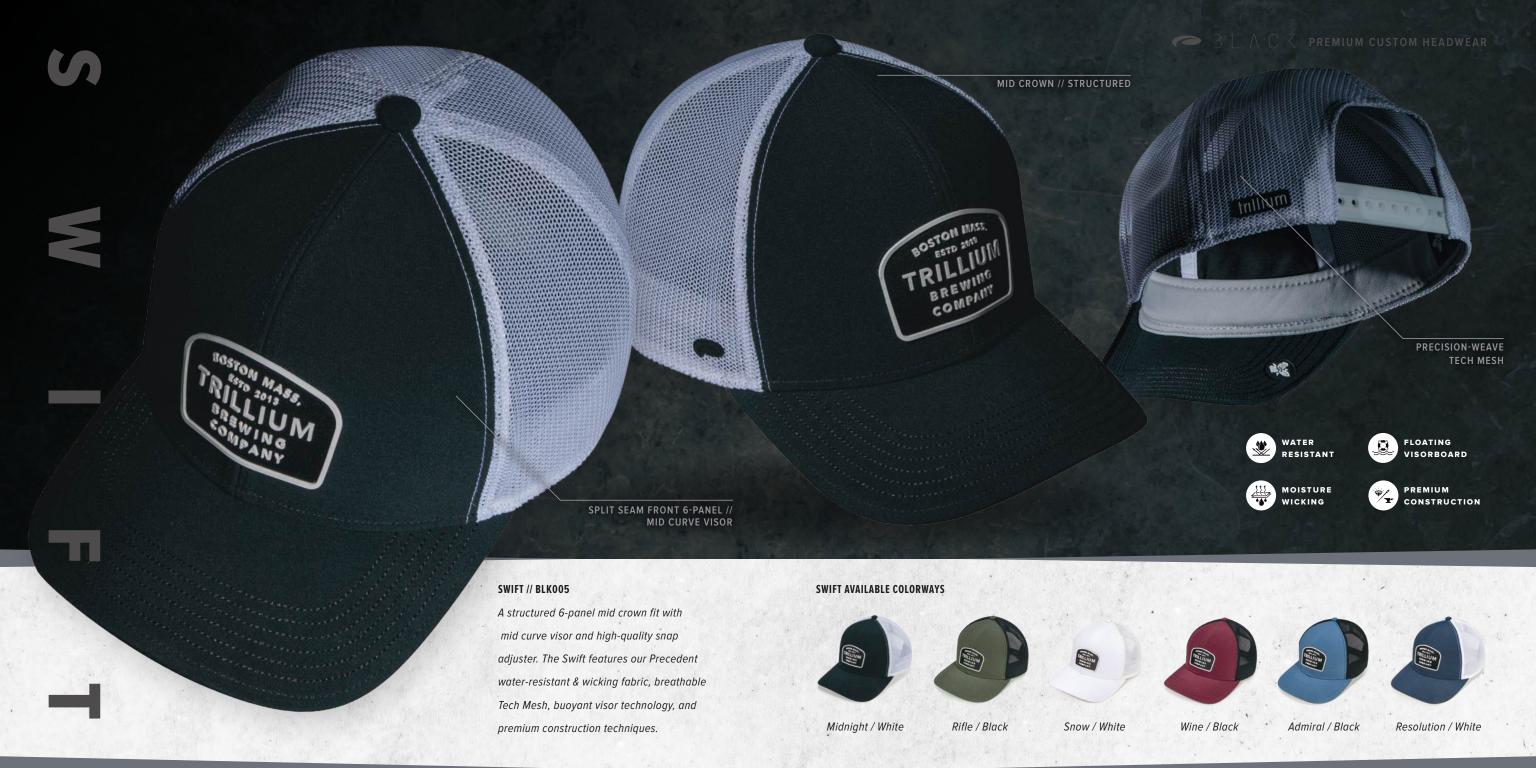

# SUMMIT // BLK006

An unstructured 5-panel running style in a low crown fit with a flat visor and quick-release buckle style adjuster. The Summit features our Paradigm 40+ UPF & wicking fabric, buoyant visor technology, breathable perforated panels, and premium construction techniques.

HORIZONTAL FRONT PANEL // FLAT VISOR WITH VISOR BINDING