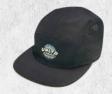

## FOUNDATION // BLK002

A structured 5-panel high crown fit with a slight curve visor and high-quality snap adjuster. The Foundation features our Pinnacle water-resistant & wicking fabric, buoyant visor technology, breathable perforated panels, and premium construction techniques.

PEAK SEAM FRONT 5-PANEL // SLIGHT CURVE VISOR