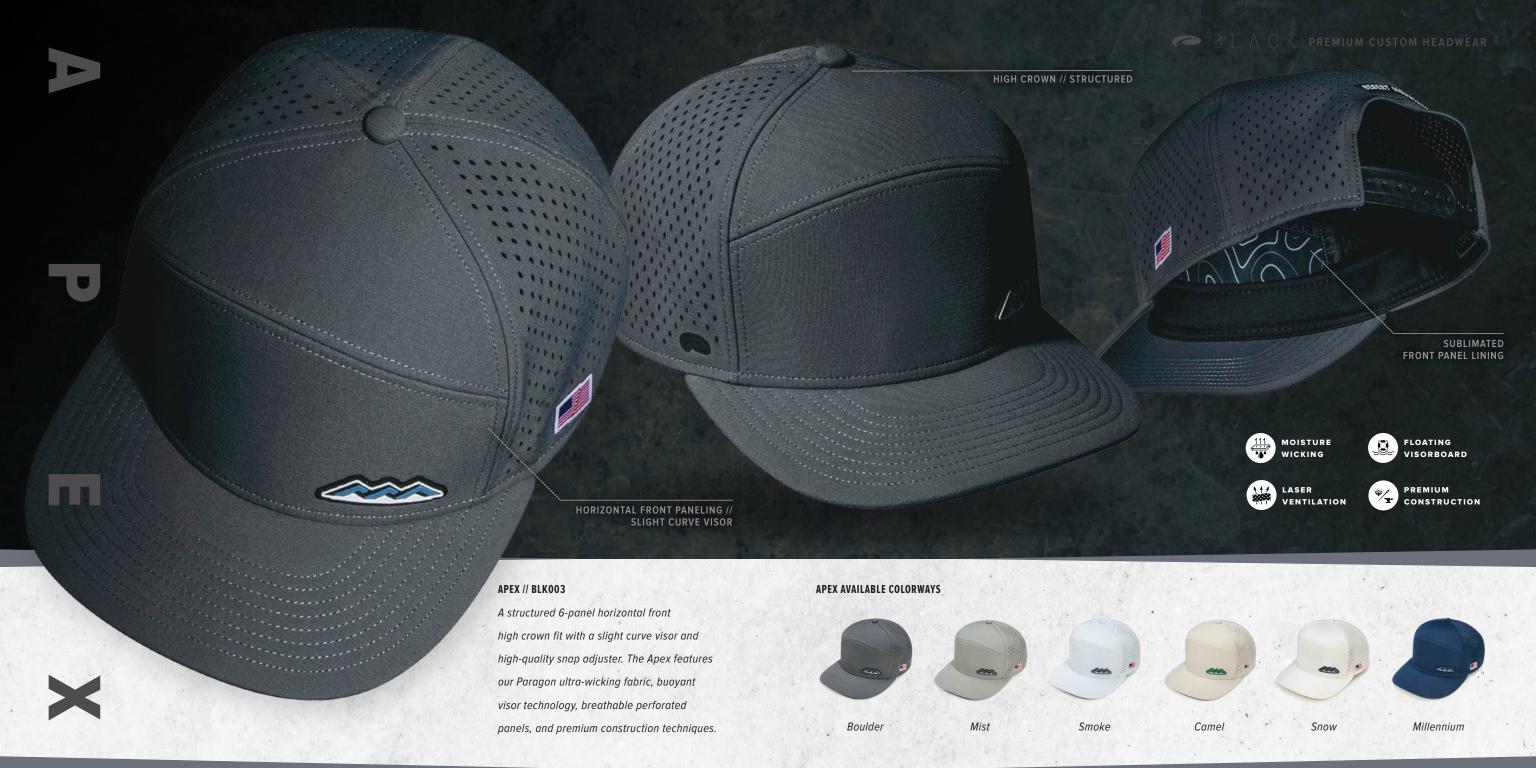

LEARN MORE AT PUKKAINC.COM/BLACK

HIGH CROWN // STRUCTURED

**ENGINEERED VENT PATTERN** 

WATER RESISTANT

FLOATING VISORBOARD

MOISTURE WICKING

LASER VENTILATION

PREMIUM CONSTRUCTION

## FOUNDATION // BLK002

A structured 5-panel high crown fit with a slight curve visor and high-quality snap adjuster. The Foundation features our Pinnacle water-resistant & wicking fabric, buoyant visor technology, breathable perforated panels, and premium construction techniques.

## **FOUNDATION AVAILABLE COLORWAYS**

Arsenic Heather

Cloud Heather

Rouge Heather

Prussian Heather

Stripe

Stripe

Stripe