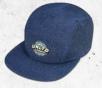

# SUMMIT // BLK006

An unstructured 5-panel running style in a low crown fit with a flat visor and quick-release buckle style adjuster. The Summit features our Paradigm 40+ UPF & wicking fabric, buoyant visor technology, breathable perforated panels, and premium construction techniques.

HORIZONTAL FRONT PANEL // FLAT VISOR WITH VISOR BINDING