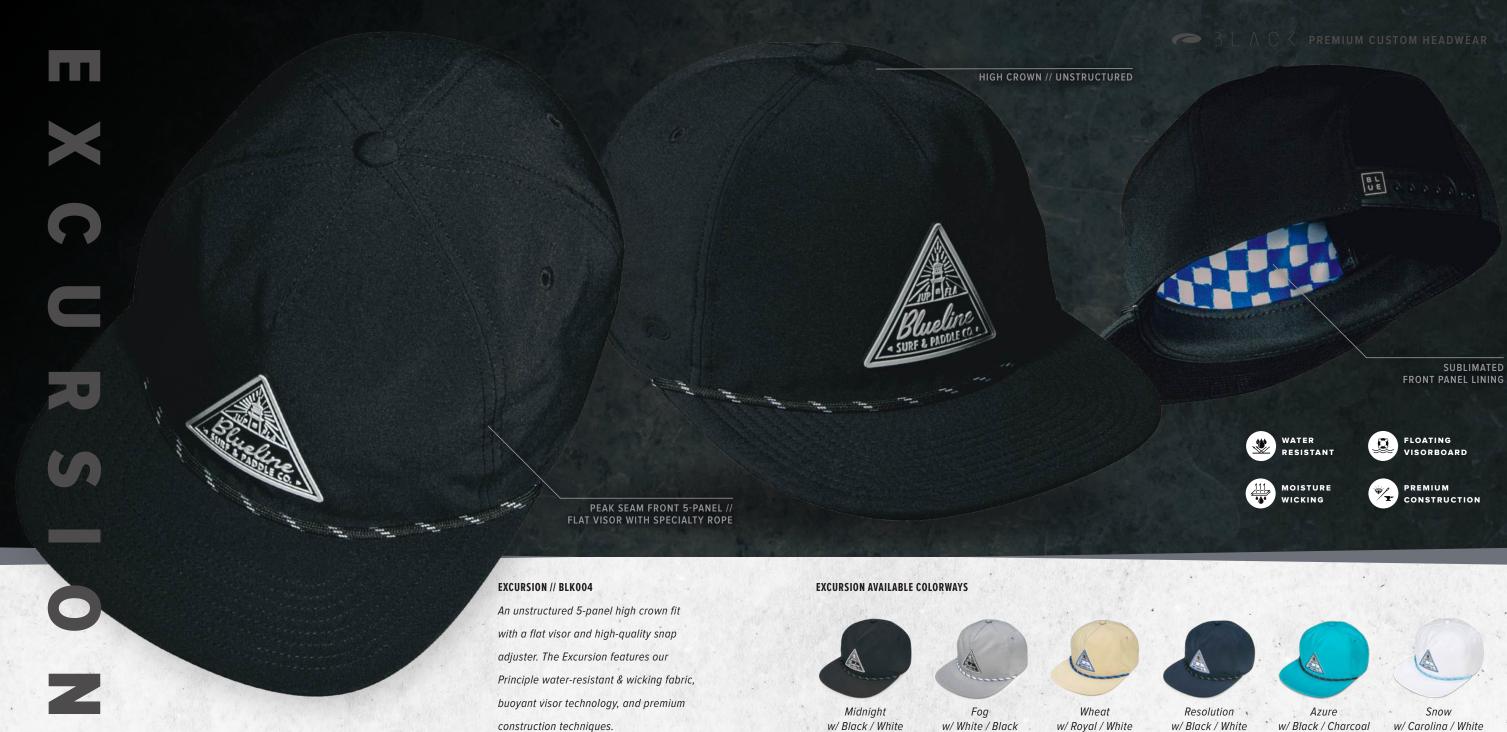

## FOUNDATION // BLK002

A structured 5-panel high crown fit with a slight curve visor and high-quality snap adjuster. The Foundation features our Pinnacle water-resistant & wicking fabric, buoyant visor technology, breathable perforated panels, and premium construction techniques.

PEAK SEAM FRONT 5-PANEL // SLIGHT CURVE VISOR