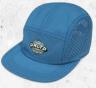

## FOUNDATION // BLK002

A structured 5-panel high crown fit with a slight curve visor and high-quality snap adjuster. The Foundation features our Pinnacle water-resistant & wicking fabric, buoyant visor technology, breathable perforated panels, and premium construction techniques.

PEAK SEAM FRONT 5-PANEL // SLIGHT CURVE VISOR