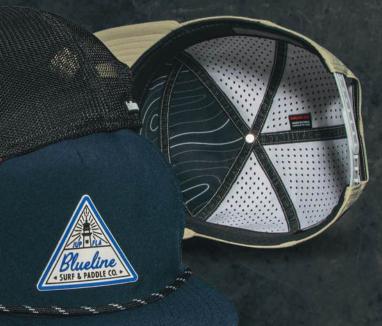

#### PREMIUM SWEATBAND

Our super soft, multi-layer sweatband is designed for all-day comfort. The outer layers wick sweat away, while the open-cell core allows airflow for faster drying and extra padding for long wears.

#### **FLOATING VISOR**

Our visorboard material is designed to give your hat positive buoyancy, allowing it to resurface under average conditions. Each Pukka Black embellishment is a testament of the dedication to our craft, meeting you at the crossroads of innovation and customization. Allowing you to personalize your offering at an elevated level so that you can focus on what's important, your brand, your look, and your custom headwear.