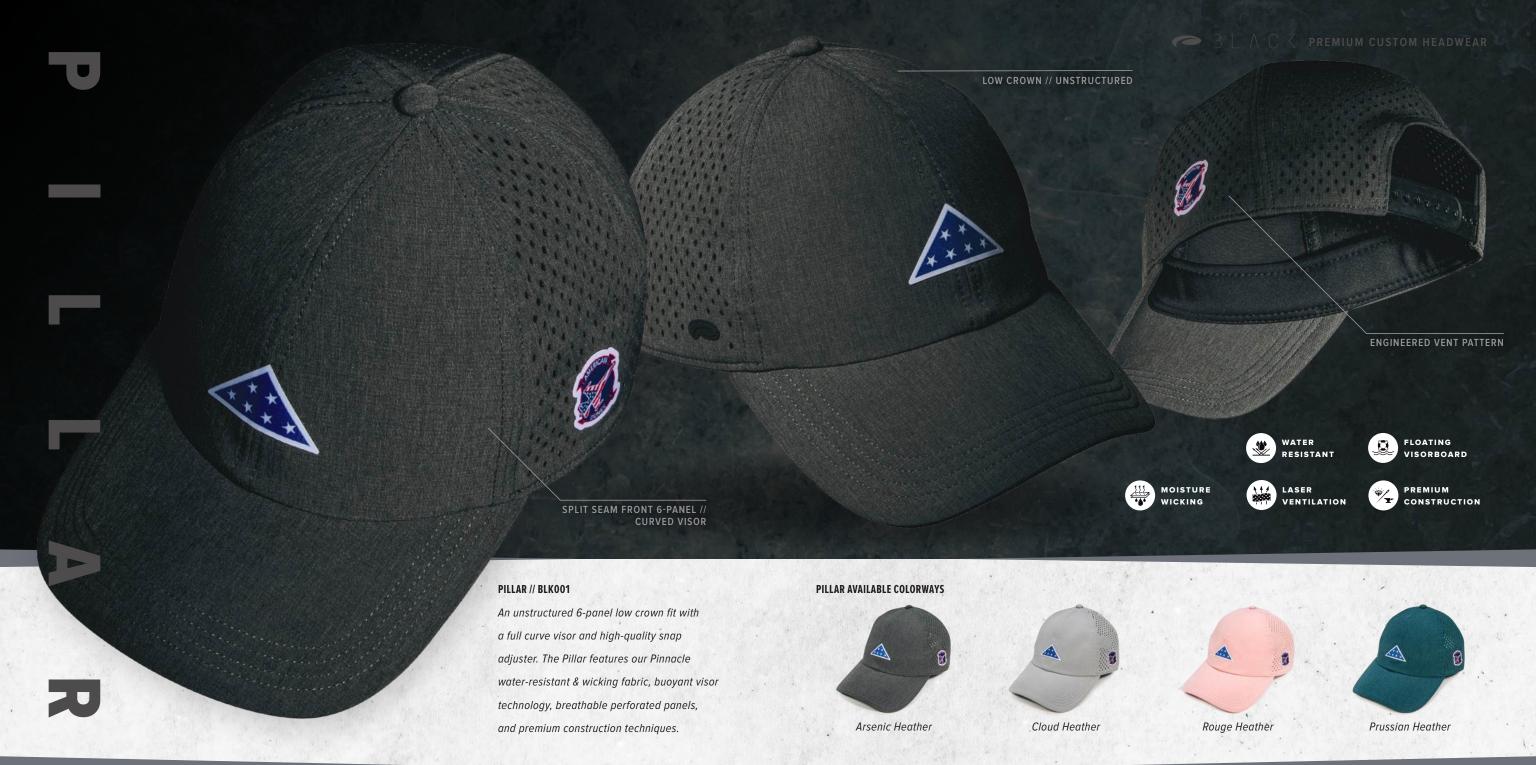

## FOUNDATION // BLK002

A structured 5-panel high crown fit with a slight curve visor and high-quality snap adjuster. The Foundation features our Pinnacle water-resistant & wicking fabric, buoyant visor technology, breathable perforated panels, and premium construction techniques.

PEAK SEAM FRONT 5-PANEL // SLIGHT CURVE VISOR

## **FOUNDATION AVAILABLE COLORWAYS**

Arsenic Heather

Cloud Heather

Rouge Heather

Prussian Heather

Stripe

Stripe

Stripe